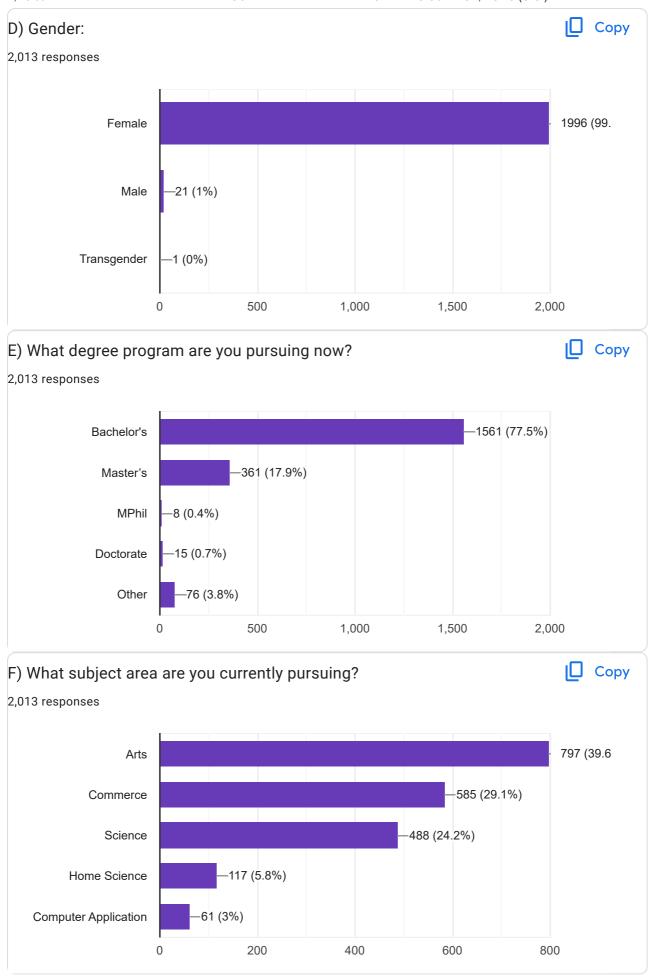

### 26. D) Gender: \*

Check all that apply.

| Female      |
|-------------|
| Male        |
| Transgender |

#### 27. E) What degree program are you pursuing now? \*

Check all that apply.

| Bachelor's |
|------------|
| Master's   |
| MPhil      |
| Doctorate  |
| Other      |

## 28. F) What subject area are you currently pursuing? \*

Check all that apply.

| Arts                        |
|-----------------------------|
| Commerce                    |
| Science                     |
| Home Science                |
| <b>Computer Application</b> |