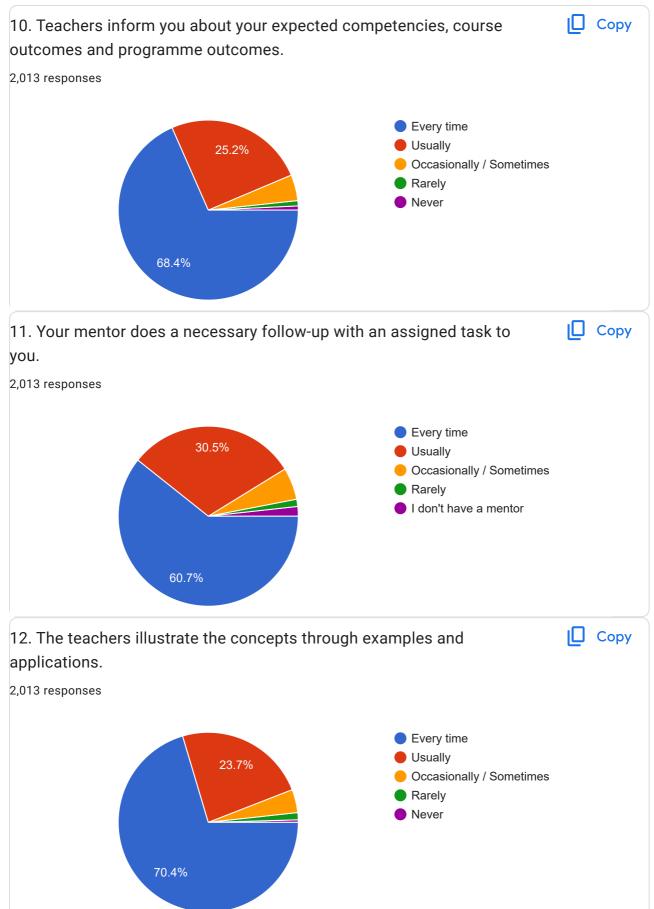

Mark only one oval.

- Every time
- Usually
- Occasionally / Sometimes
- Rarely
- Never
- 12. 11. Your mentor does a necessary follow-up with an assigned task to you. \*

Mark only one oval.

Every time

Usually

Occasionally / Sometimes

Rarely

I don't have a mentor

13. 12. The teachers illustrate the concepts through examples and applications. \*

Mark only one oval.

| $\bigcirc$ | Every time |
|------------|------------|
| $\frown$   |            |

- Usually
- Occasionally / Sometimes
- Rarely
- Never
- 14. 13. The teachers identify your strengths and encourage you with providing right \* level of challenges.

Mark only one oval.

- Fully
- Reasonably
- Partially
- Slightly
- Unable to
- 14. Teachers are able to identify your weaknesses and help you to overcome \* them.