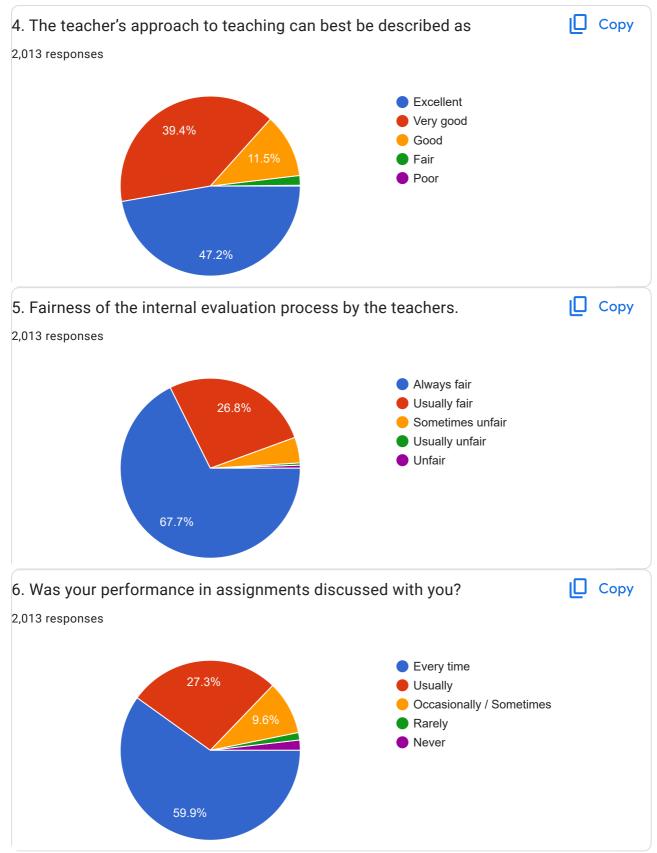

4. 3. How well were the teachers able to communicate? \*

Mark only one oval.

- Always effective
- Sometimes effective
- Just satisfactorily
- Generally ineffective
- Very poor communication
- 5. 4. The teacher's approach to teaching can best be described as \*

Mark only one oval.

- Excellent
- Very good
- Good
- 🛛 Fair
- O Poor
- 6. 5. Fairness of the internal evaluation process by the teachers. \*

Mark only one oval.

- Always fair
- Usually fair
- Sometimes unfair
- Usually unfair
- Unfair

7. 6. Was your performance in assignments discussed with you? \*

Mark only one oval.

| $\bigcirc$ | Every time               |
|------------|--------------------------|
| $\bigcirc$ | Usually                  |
| $\bigcirc$ | Occasionally / Sometimes |
| $\bigcirc$ | Rarely                   |
| $\bigcirc$ | Never                    |

8. 7. The institute takes active interest in promoting internship, student exchange, \* field visit opportunities for students.

Mark only one oval.

| $\square$ | Regularly |
|-----------|-----------|
| $\square$ | Often     |
| $\square$ | Sometimes |
| $\square$ | Rarely    |
|           | Never     |

9. 8. The teaching and mentoring process in your institution facilitates you in cognitive, social and emotional growth.

Mark only one oval.

- Significantly
- Very well
- Moderately
- Marginally
- 📃 Not at all