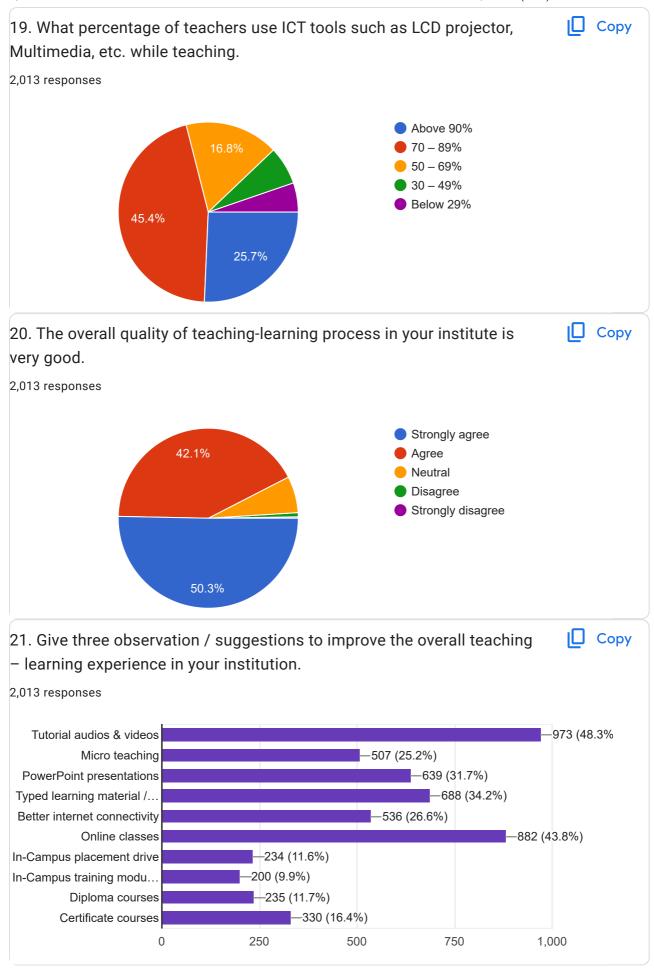

Mark only one oval.

- Above 90%
- \_\_\_\_\_70 89%
- 30 49%
- Below 29%
- 21. 20. The overall quality of teaching-learning process in your institute is very \* good.

Mark only one oval.

Strongly agree

Agree

- Neutral
- Disagree
- Strongly disagree

\*

22. 21. Give three observation / suggestions to improve the overall teaching – learning experience in your institution.

Check all that apply.

| Tutorial audios & videos        |
|---------------------------------|
| Micro teaching                  |
| PowerPoint presentations        |
| Typed learning material / notes |
| Better internet connectivity    |
| Online classes                  |
| In-Campus placement drive       |
| In-Campus training modules      |
| Diploma courses                 |
| Certificate courses             |
|                                 |