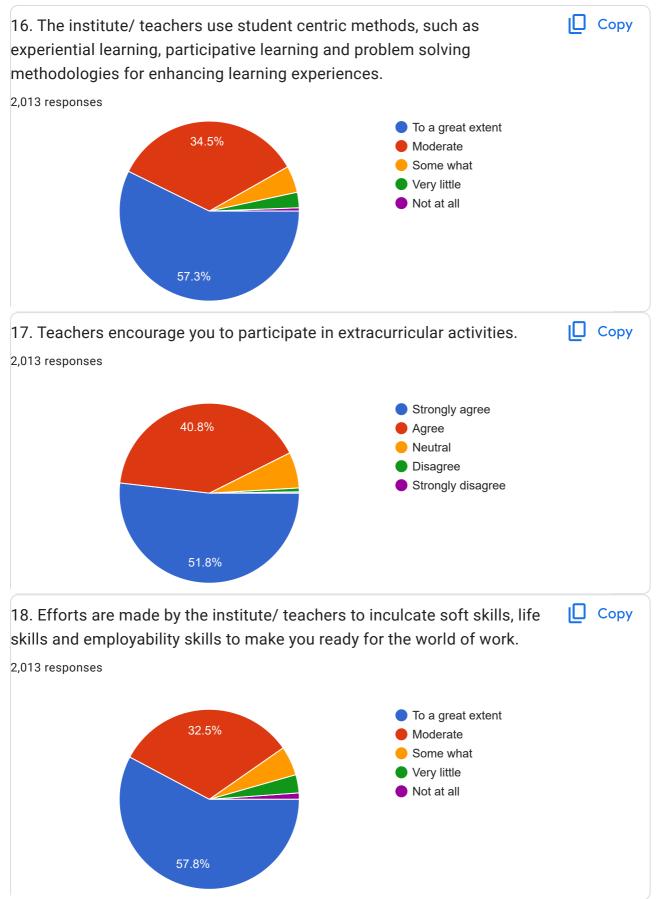

Mark only one oval.

- Moderate
- Some what
- Very little
- 🕖 Not at all
- 18. 17. Teachers encourage you to participate in extracurricular activities. \*

Mark only one oval.

Strongly agree

Agree

Neutral

- Disagree
- Strongly disagree

19. 18. Efforts are made by the institute/ teachers to inculcate soft skills, life skills \* and employability skills to make you ready for the world of work.

Mark only one oval.

- To a great extent
- Moderate
- Some what
- Very little
- 🕖 Not at all
- 19. What percentage of teachers use ICT tools such as LCD projector, Multimedia, etc. while teaching.

Mark only one oval.

- Above 90%
- \_\_\_\_\_70 89%
- 30 49%
- Below 29%
- 21. 20. The overall quality of teaching-learning process in your institute is very \* good.

Mark only one oval.

Strongly agree

Agree