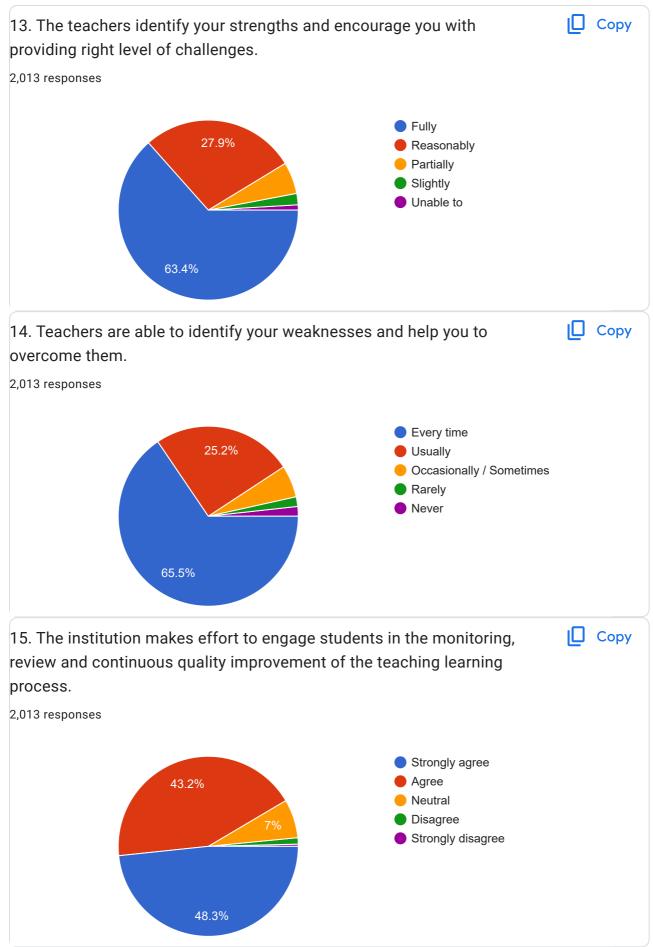

- Usually
- Occasionally / Sometimes
- Rarely
- Never
- 14. 13. The teachers identify your strengths and encourage you with providing right \* level of challenges.

Mark only one oval.

- Fully
- Reasonably
- Partially
- Slightly
- Unable to
- 14. Teachers are able to identify your weaknesses and help you to overcome \* them.

Mark only one oval.

Every time

Usually

- Occasionally / Sometimes
- Rarely
- Never

16. 15. The institution makes effort to engage students in the monitoring, review \* and continuous quality improvement of the teaching learning process.

Mark only one oval.

| Strong | ly agree |
|--------|----------|
| Agree  |          |

- Neutral
- Disagree
- Strongly disagree
- 17. 16. The institute/ teachers use student centric methods, such as experiential \* learning, participative learning and problem solving methodologies for enhancing learning experiences.