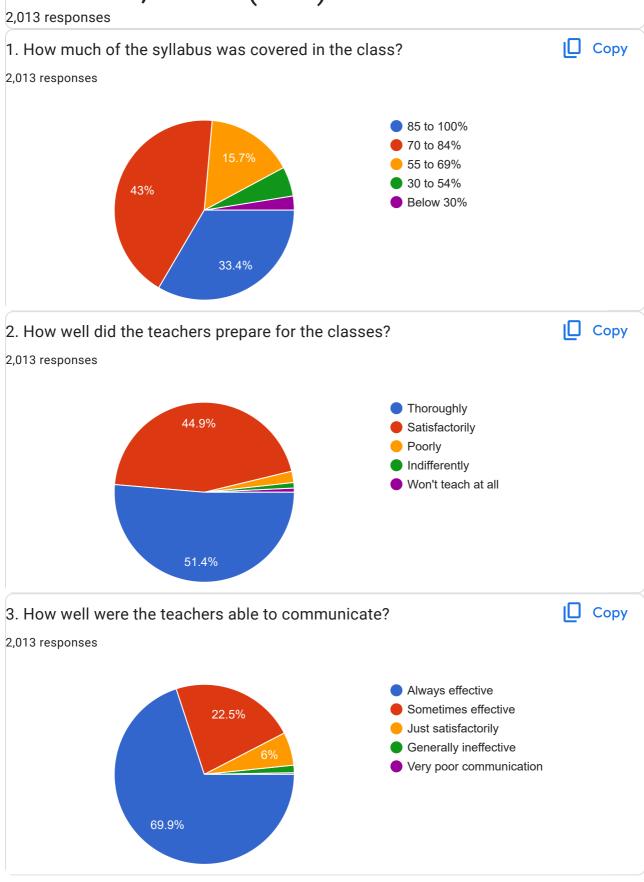

4. 3. How well were the teachers able to communicate? \*

Mark only one oval.

- Always effective
- Sometimes effective
- Just satisfactorily
- Generally ineffective
- Very poor communication
- 5. 4. The teacher's approach to teaching can best be described as \*